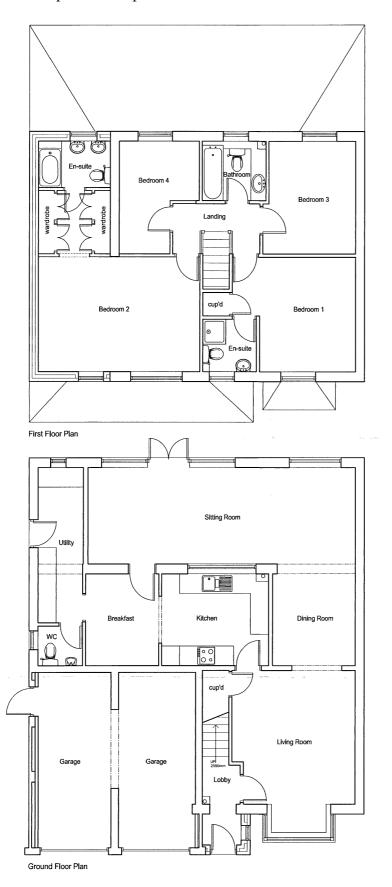

Appendices for 13/0364/FUL 42 Bonington Crescent, Billingham, TS23 3WJ Revised application for first floor extension to side, conversion of garage into habitable room and extension to hall

- 1. Location Plan
- 2. 2012 Aerial site plan
- 3. Existing elevations
- 4. Proposed elevations
- 5. Existing floor plans
- 6. Proposed floor plans
- 7. Approved elevations for planning approval 07/1031/REV
- 8. Site photos

#### 1. Location Plan



### 2. 2012 Aerial Photo of site (1;500)



# 3. Existing ground floor plans



.

# 4. Proposed floor plans



### 5. Existing elevations



#### 6. Proposed elevations



### 7. Approved elevations for planning approval 07/1031/REV



### 8. Site photos

View to front (host dwelling on left)



View to front with No 44 to west/left



### View to side/rear of No 44



View to north/rear with No 14 Haydon Green beyond