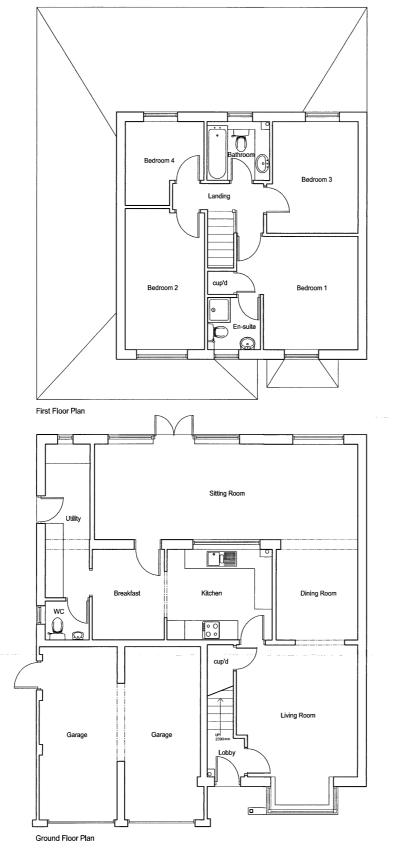

Appendices for 13/0364/FUL 42 Bonington Crescent, Billingham, TS23 3WJ Revised application for first floor extension to side, conversion of garage into habitable room and extension to hall

- 1. Location Plan
- 2. 2012 Aerial site plan
- 3. Existing elevations
- 4. Proposed elevations
- 5. Existing floor plans
- 6. Proposed floor plans
- 7. Approved elevations for planning approval 07/1031/REV
- 8. Site photos

#### 1. Location Plan



### 2. 2012 Aerial Photo of site (1;500)



# 3. Existing ground floor plans



.

# 4. Proposed floor plans



### 5. Existing elevations



#### 6. Proposed elevations



### 7. Approved elevations for planning approval 07/1031/REV



### 8. Site photos

View to front (host dwelling on left)



View to front with No 44 to west/left



### View to side/rear of No 44



View to north/rear with No 14 Haydon Green beyond