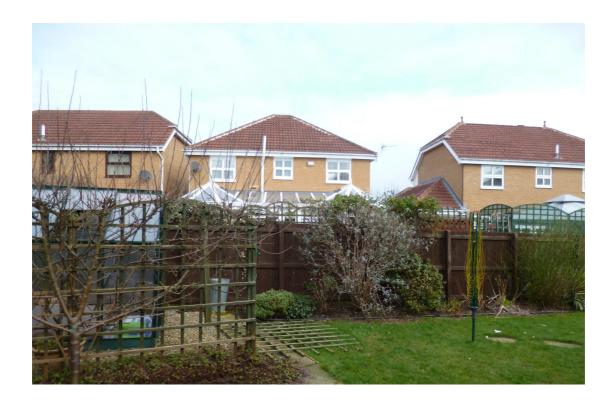

### View to side/rear of No 44

View to north/rear with No 14 Haydon Green beyond