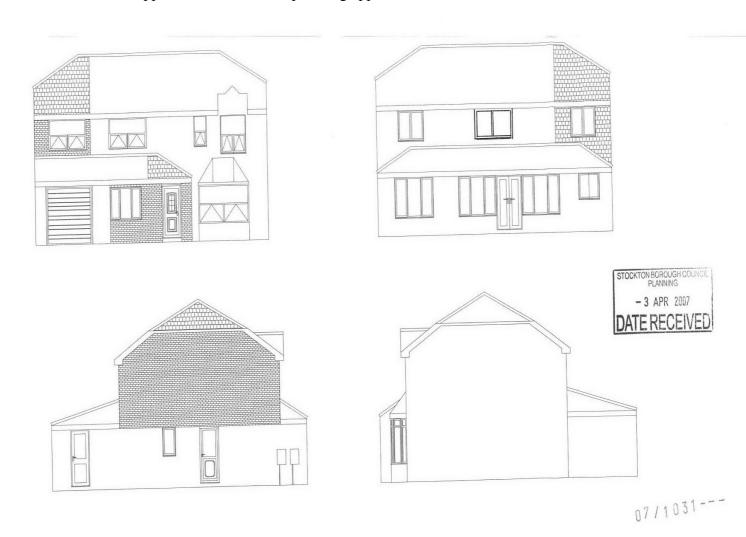

Appendices for 13/0364/FUL 42 Bonington Crescent, Billingham, TS23 3WJ Revised application for first floor extension to side, conversion of garage into habitable room and extension to hall

- 1. Location Plan
- 2. 2012 Aerial site plan
- 3. Existing elevations
- 4. Proposed elevations
- 5. Existing floor plans
- 6. Proposed floor plans
- 7. Approved elevations for planning approval 07/1031/REV
- 8. Site photos

#### 1. Location Plan



### 2. 2012 Aerial Photo of site (1;500)



# 3. Existing ground floor plans



.

# 4. Proposed floor plans



### 5. Existing elevations



#### 6. Proposed elevations



### 7. Approved elevations for planning approval 07/1031/REV



### 8. Site photos

View to front (host dwelling on left)



View to front with No 44 to west/left



### View to side/rear of No 44



View to north/rear with No 14 Haydon Green beyond