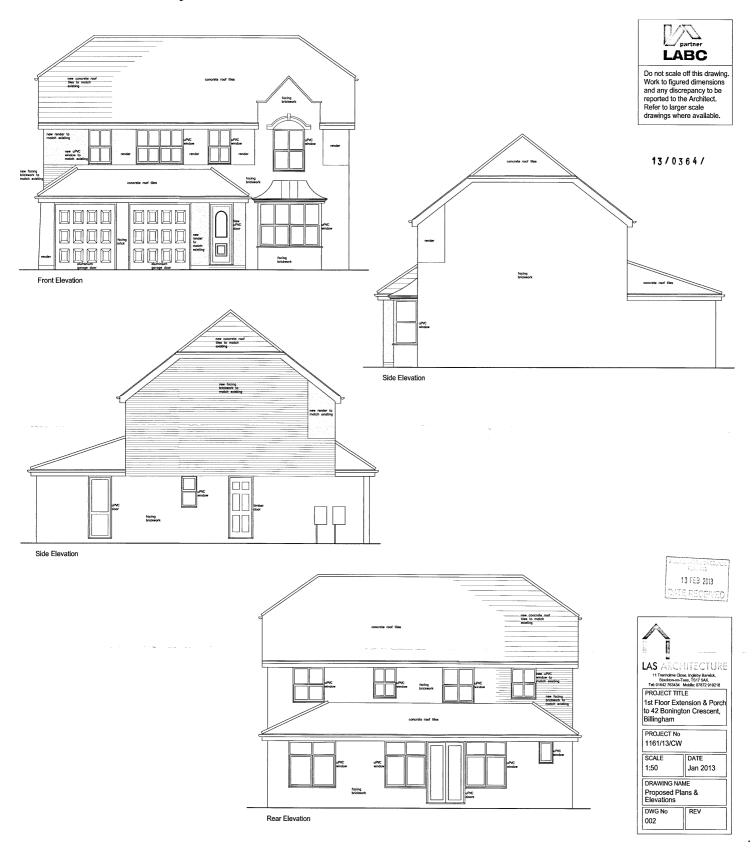

Appendices for 13/0364/FUL 42 Bonington Crescent, Billingham, TS23 3WJ Revised application for first floor extension to side, conversion of garage into habitable room and extension to hall

- 1. Location Plan
- 2. 2012 Aerial site plan
- 3. Existing elevations
- 4. Proposed elevations
- 5. Existing floor plans
- 6. Proposed floor plans
- 7. Approved elevations for planning approval 07/1031/REV
- 8. Site photos

#### 1. Location Plan



### 2. 2012 Aerial Photo of site (1;500)



# 3. Existing ground floor plans



.

# 4. Proposed floor plans



### 5. Existing elevations



#### 6. Proposed elevations



### 7. Approved elevations for planning approval 07/1031/REV



### 8. Site photos

View to front (host dwelling on left)



View to front with No 44 to west/left



### View to side/rear of No 44



View to north/rear with No 14 Haydon Green beyond