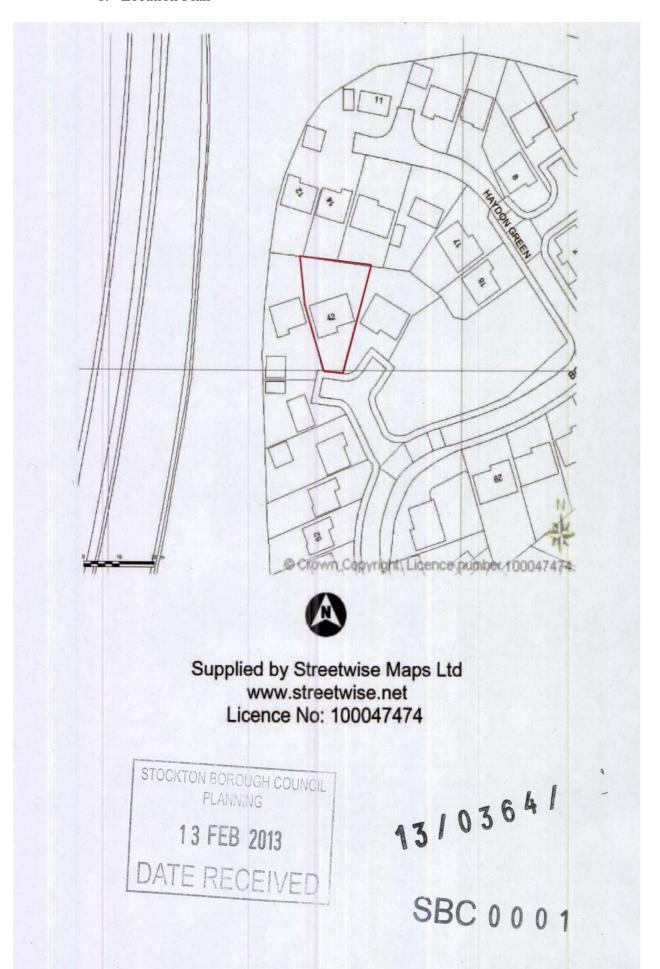

Appendices for 13/0364/FUL 42 Bonington Crescent, Billingham, TS23 3WJ Revised application for first floor extension to side, conversion of garage into habitable room and extension to hall

- 1. Location Plan
- 2. 2012 Aerial site plan
- 3. Existing elevations
- 4. Proposed elevations
- 5. Existing floor plans
- 6. Proposed floor plans
- 7. Approved elevations for planning approval 07/1031/REV
- 8. Site photos

#### 1. Location Plan



### 2. 2012 Aerial Photo of site (1;500)



# 3. Existing ground floor plans



.

# 4. Proposed floor plans



### 5. Existing elevations



#### 6. Proposed elevations



### 7. Approved elevations for planning approval 07/1031/REV



### 8. Site photos

View to front (host dwelling on left)



View to front with No 44 to west/left



### View to side/rear of No 44



View to north/rear with No 14 Haydon Green beyond