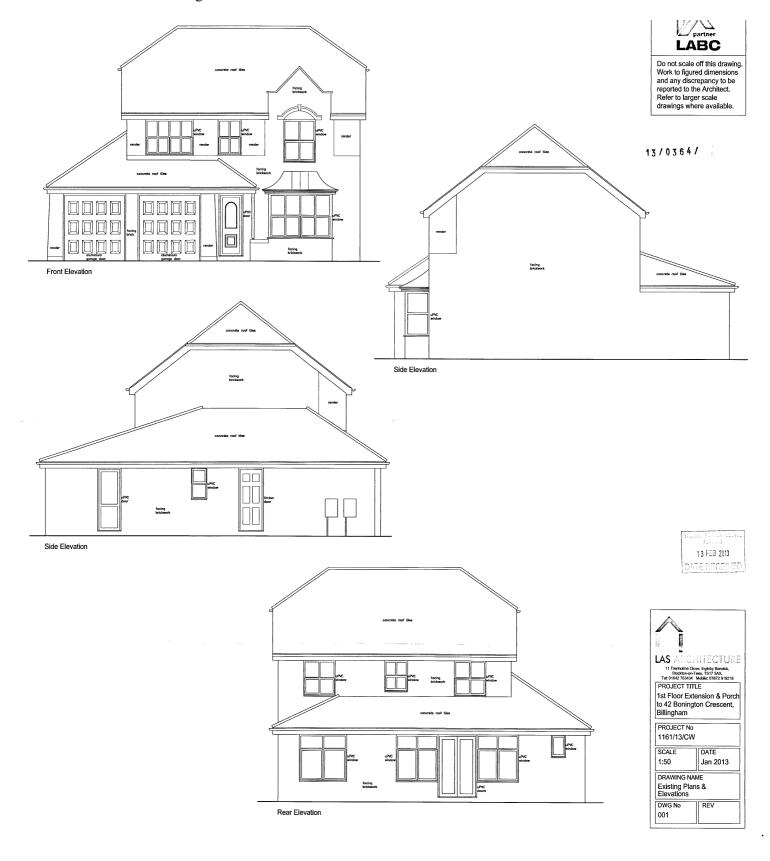

Appendices for 13/0364/FUL 42 Bonington Crescent, Billingham, TS23 3WJ Revised application for first floor extension to side, conversion of garage into habitable room and extension to hall

- 1. Location Plan
- 2. 2012 Aerial site plan
- 3. Existing elevations
- 4. Proposed elevations
- 5. Existing floor plans
- 6. Proposed floor plans
- 7. Approved elevations for planning approval 07/1031/REV
- 8. Site photos

#### 1. Location Plan



### 2. 2012 Aerial Photo of site (1;500)



# 3. Existing ground floor plans



.

# 4. Proposed floor plans



### 5. Existing elevations



#### 6. Proposed elevations



### 7. Approved elevations for planning approval 07/1031/REV



### 8. Site photos

View to front (host dwelling on left)



View to front with No 44 to west/left



### View to side/rear of No 44



View to north/rear with No 14 Haydon Green beyond