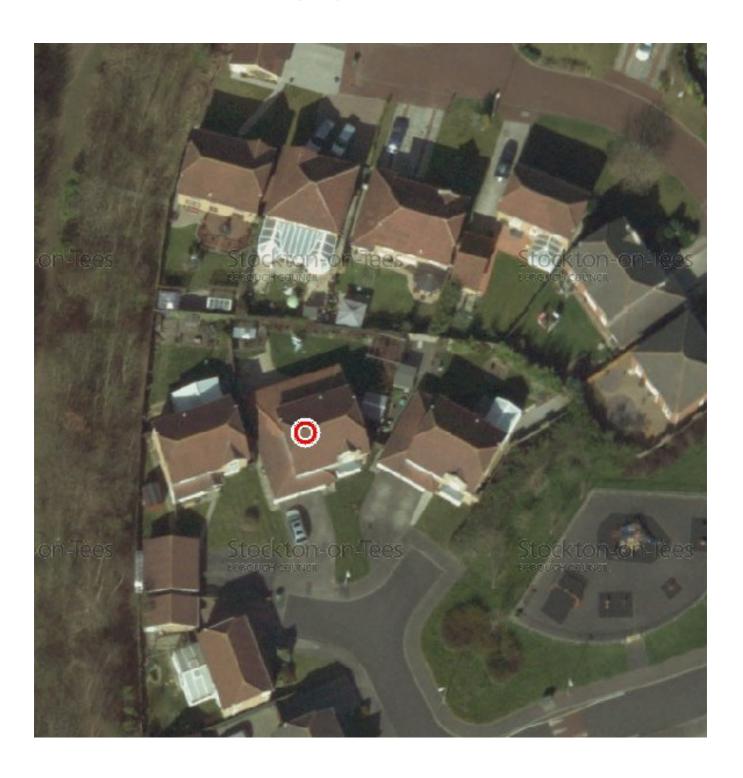

Appendices for 13/0364/FUL 42 Bonington Crescent, Billingham, TS23 3WJ Revised application for first floor extension to side, conversion of garage into habitable room and extension to hall

- 1. Location Plan
- 2. 2012 Aerial site plan
- 3. Existing elevations
- 4. Proposed elevations
- 5. Existing floor plans
- 6. Proposed floor plans
- 7. Approved elevations for planning approval 07/1031/REV
- 8. Site photos

#### 1. Location Plan



### 2. 2012 Aerial Photo of site (1;500)



# 3. Existing ground floor plans



.

# 4. Proposed floor plans



### 5. Existing elevations



#### 6. Proposed elevations



### 7. Approved elevations for planning approval 07/1031/REV



### 8. Site photos

View to front (host dwelling on left)



View to front with No 44 to west/left



### View to side/rear of No 44



View to north/rear with No 14 Haydon Green beyond